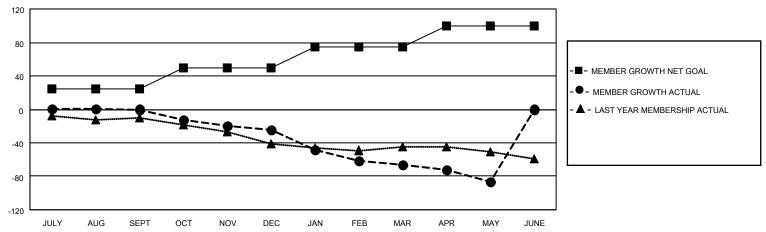

## MONTHLY MEMBERSHIP PROGRESS REPORT

LOCATION IOWA District 9 SE Results as of: 5/31/2021

| Clubs         |               |             |               | Members               |                        |                         |                                                    |  |
|---------------|---------------|-------------|---------------|-----------------------|------------------------|-------------------------|----------------------------------------------------|--|
|               | RESULTS FOR   | R 2020-2021 |               | RESULTS FOR 2020-2021 |                        |                         |                                                    |  |
| QUARTER       | NEW CLUB GOAL | NEW CLUBS   | DROPPED CLUBS | QUARTER MEME          | BER GROWTH NET<br>GOAL | MEMBER GROWTH<br>ACTUAL | DROPPED<br>MEMBERS ACTUAL<br>(including transfers) |  |
| JULY/AUG/SEPT | 0             | 0           | 0             | JULY/AUG/SEPT         | 25                     | 25                      | 24                                                 |  |
| OCT/NOV/DEC   | 0             | 0           | 0             | OCT/NOV/DEC           | 25                     | 10                      | 33                                                 |  |
| JAN/FEB/MAR   | 1             | 0           | 1             | JAN/FEB/MAR           | 25                     | 3                       | 44                                                 |  |
| APR/MAY/JUNE  | 0             | 0           | 0             | APR/MAY/JUNE          | 25                     | 7                       | 28                                                 |  |

## GOALS AND ACTUAL MEMBERS CUMULATIVE

| DROPPED CLUBS: 1           |     | 21 CLUBS OF 48 ADDED 1 OR MORE | GENDER DISTRIBUTION        |              |     |
|----------------------------|-----|--------------------------------|----------------------------|--------------|-----|
|                            |     | NEW MEMBERS                    | MALE                       | 641 (68.26%) |     |
|                            |     |                                | FEMALE                     | 298 (31.74%) |     |
| DROPPED MEMBERS            |     |                                |                            |              |     |
| DECEASED                   | 22  | CLICK HERE FOR CUMULATIVE      | TOTAL FAMILY UNIT MEMBERS  |              | 197 |
| CLUB CANCELLED 1 OTHER 106 |     | MEMBERSHIP DATA                | FAMILY MEMBERS PAYING HALF |              | 00  |
|                            |     |                                |                            |              | 99  |
| TOTAL                      | 129 |                                |                            |              |     |